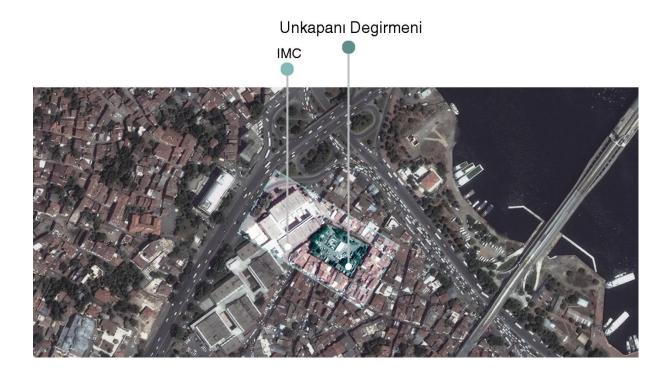

The second part of the studio is going to focus on the theme of "border / boundary / thresholds" in the Unkapanı region to deal with long term mix-use project.